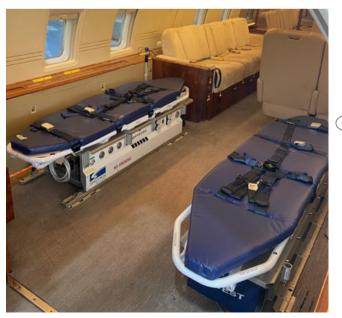

# EXPERIENCE THE FINEST IN PRIVATE AVIATION BOMBARDIER CHALLENGER 604

CHARTER CONTACT DETAILS: 24/7 Line: +386 1 5609 704

E-mail: sales@elitavia.com

| Year of Manufacture   | 2005 |
|-----------------------|------|
| Refurbishment         | 2021 |
| MEDEVAC Configuration |      |

| Cockpit       | 2   |
|---------------|-----|
| Jumpseat      | YES |
| Cabin         | 10  |
| Strecher Unit | 1   |
| Bed capacity  | 2   |
| Lavatory      | 1   |

| Cockpit       | 2   |
|---------------|-----|
| Jumpseat      | YES |
| Cabin         | 8   |
| Strecher Unit | 2   |
| Bed capacity  | 1   |
| Lavatory      | 1   |