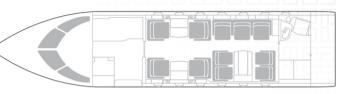

## EXPERIENCE THE FINEST IN PRIVATE AVIATION BOMBARDIER CHALLENGER 604

CHARTER CONTACT DETAILS: 24/7 Line: +386 1 5609 704 E-mail: sales@elitavia.com

| Year of Manufacture   | 2001 |
|-----------------------|------|
| Refurbishment         | 2014 |
| Seating Configuration |      |
| Cocknit               | 2    |

| Cockpit      | 2   |
|--------------|-----|
| Jumpseat     | YES |
| Cabin        | 12  |
| Bed capacity | 3/4 |
| Lavatory     | 1   |
|              |     |

Max Range3.800nm (7.037km)Max cargo weight408kg (900lbs)Max cargo volume3.26cb m (115cb ft)Cargo door dimensions71cm x 85cmCabin width2.5m (8ft 2in)Cabin height1.86m (6ft 1in)Cabin length8.6m (28ft 3in)