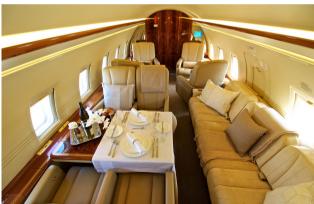

## EXPERIENCE THE FINEST IN PRIVATE AVIATION BOMBARDIER CHALLENGER 604

CHARTER CONTACT DETAILS: 24/7 Line: +386 1 5609 704 E-mail: sales@elitavia.com

| Year of Manufacture   | 2001 |
|-----------------------|------|
| Refurbishment         | 2014 |
| Seating Configuration |      |
| Cocknit               | 2    |

| Cockpit      | 2   |
|--------------|-----|
| Jumpseat     | YES |
| Cabin        | 12  |
| Bed capacity | 3/4 |
| Lavatory     | 1   |
|              |     |

Max Range3.800nm (7.037km)Max cargo weight408kg (900lbs)Max cargo volume3.26cb m (115cb ft)Cargo door dimensions71cm x 85cmCabin width2.5m (8ft 2in)Cabin height1.86m (6ft 1in)Cabin length8.6m (28ft 3in)

#### Galley Equipment & Catering

□□ Coffee Maker

⊟ Hi-temp oven

□□ Ice Storage

Premium inflight dining to your taste