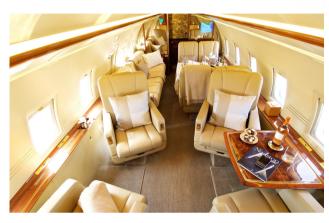

## EXPERIENCE THE FINEST IN PRIVATE AVIATION BOMBARDIER CHALLENGER 604

CHARTER CONTACT DETAILS: 24/7 Line: +386 1 5609 704 E-mail: sales@elitavia.com

| Year of Manufacture   | 2001 |
|-----------------------|------|
| Refurbishment         | 2014 |
| Seating Configuration |      |
| Cocknit               | 2    |

| Cockpit      | 2   |
|--------------|-----|
| Jumpseat     | YES |
| Cabin        | 12  |
| Bed capacity | 3/4 |
| Lavatory     | 1   |
|              |     |

Max Range3.800nm (7.037km)Max cargo weight408kg (900lbs)Max cargo volume3.26cb m (115cb ft)Cargo door dimensions71cm x 85cmCabin width2.5m (8ft 2in)Cabin height1.86m (6ft 1in)Cabin length8.6m (28ft 3in)