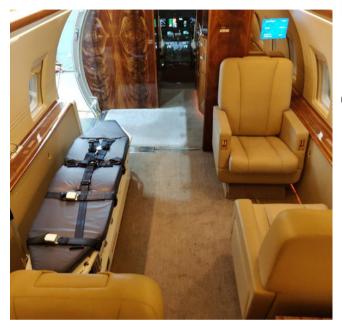

# EXPERIENCE THE FINEST IN PRIVATE AVIATION BOMBARDIER CHALLENGER 604

CHARTER CONTACT DETAILS: 24/7 Line: +386 1 5609 704

E-mail: sales@elitavia.com

| Year of Manufacture   | 2005 |
|-----------------------|------|
| Refurbishment         | 2021 |
| MEDEVAC Configuration |      |

| Cockpit       | 2   |
|---------------|-----|
| Jumpseat      | YES |
| Cabin         | 10  |
| Strecher Unit | 1   |
| Bed capacity  | 2   |
| Lavatory      | 1   |

| Cockpit       | 2   |
|---------------|-----|
| Jumpseat      | YES |
| Cabin         | 8   |
| Strecher Unit | 2   |
| Bed capacity  | 1   |
| Lavatory      | 1   |