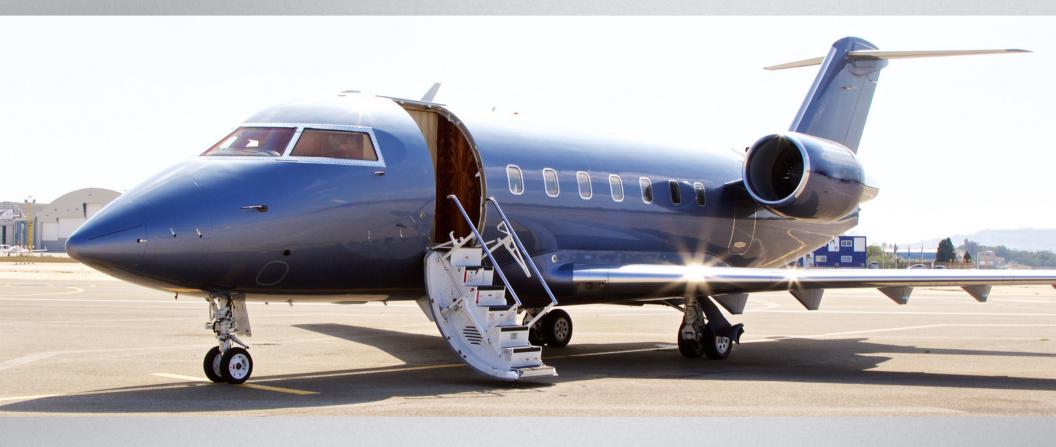

### **BOMBARDIER CHALLENGER 604**

15 YEARS. DELIVERING EXTRAORDINARY

## EXPERIENCE THE FINEST IN PRIVATE AVIATION BOMBARDIER CHALLENGER 604

CHARTER CONTACT DETAILS: 24/7 Line: +386 1 5609 704 E-mail: sales@elitavia.com

| Year of Manufacture   | 2001 |
|-----------------------|------|
| Refurbishment         | 2014 |
| Seating Configuration |      |
| Cocknit               | 2    |

| Cockpit      | 2   |
|--------------|-----|
| Jumpseat     | YES |
| Cabin        | 12  |
| Bed capacity | 3/4 |
| Lavatory     | 1   |
|              |     |

Max Range3.800nm (7.037km)Max cargo weight408kg (900lbs)Max cargo volume3.26cb m (115cb ft)Cargo door dimensions71cm x 85cmCabin width2.5m (8ft 2in)Cabin height1.86m (6ft 1in)Cabin length8.6m (28ft 3in)