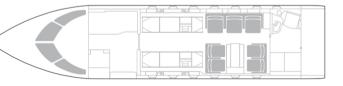

## EXPERIENCE THE FINEST IN PRIVATE AVIATION BOMBARDIER CHALLENGER 604

CHARTER CONTACT DETAILS: 24/7 Line: +386 1 5609 704 E-mail: sales@elitavia.com

| Year of Manufacture   | 2001 |
|-----------------------|------|
| Refurbishment         | 2014 |
| Seating Configuration |      |
| Cocknit               | 2    |

| Cockpit      | 2   |
|--------------|-----|
| Jumpseat     | YES |
| Cabin        | 12  |
| Bed capacity | 3/4 |
| Lavatory     | 1   |
|              |     |

Max Range3.800nm (7.037km)Max cargo weight408kg (900lbs)Max cargo volume3.26cb m (115cb ft)Cargo door dimensions71cm x 85cmCabin width2.5m (8ft 2in)Cabin height1.86m (6ft 1in)Cabin length8.6m (28ft 3in)