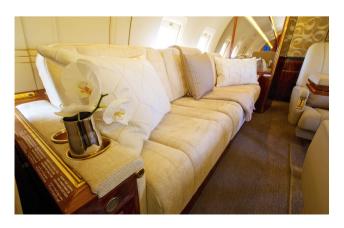

## EXPERIENCE THE FINEST IN PRIVATE AVIATION BOMBARDIER CHALLENGER 604

CHARTER CONTACT DETAILS: 24/7 Line: +386 1 5609 704 E-mail: sales@elitavia.com

| Year of Manufacture   | 2001 |
|-----------------------|------|
| Refurbishment         | 2014 |
| Seating Configuration |      |
| Cocknit               | 2    |

| Cockpit      | 2   |
|--------------|-----|
| Jumpseat     | YES |
| Cabin        | 12  |
| Bed capacity | 3/4 |
| Lavatory     | 1   |
|              |     |

Max Range3.800nm (7.037km)Max cargo weight408kg (900lbs)Max cargo volume3.26cb m (115cb ft)Cargo door dimensions71cm x 85cmCabin width2.5m (8ft 2in)Cabin height1.86m (6ft 1in)Cabin length8.6m (28ft 3in)